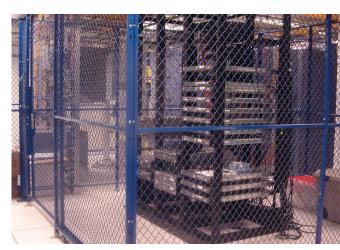

The most commonly used is our 2" square (as shown in the picture to the left) that comes in both 6 and 10 gauge material.

BeastWire Mesh Server Cages are also available in 1" woven mesh, 1/2" woven mesh, 1-1/2" diamond mesh, and perforated carbon steel.

1" Woven Mesh

1/2" Woven Mesh

1-1/2" Diamond Mesh

Perforated Carbon Steel