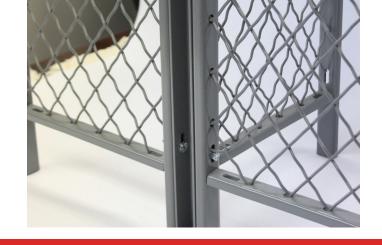

## FORDLOGAN WOVEN WIRE PARTITIONS & BEASTWIRE MESH GUARDING

FOUND IN DATA CENTERS, COLOCATION MARKETPLACES, SERVER ROOMS, & DRBC SITES

Ask About Our Custom Stock Program

FordLogan uses our exclusive UNI-MESH design maintaining a 1-1/2" diamond mesh shape consistently throughout the entire panel and caging systems.

Because FordLogan panels enclose the wire inside the frames, they offer the same clean-finished look on both inside and outside of the cage.

BeastWire Mesh Guarding offers several mesh size options from 1/2" to 2" opening for Data Center security.

The most commonly used is our 2" square (as shown in the picture to the left) that comes in both 6 and 10 gauge material.

BeastWire Mesh Server Cages are also available in 1" woven mesh, 1/2" woven mesh, 1-1/2" diamond mesh, and perforated carbon steel.