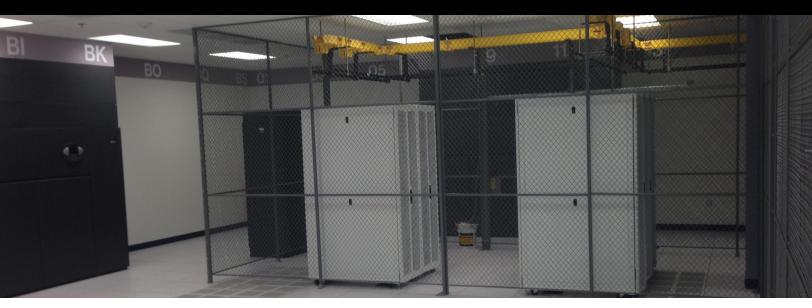

## Data Center/Server Room Applications

## FORDLOGAN WOVEN WIRE PARTITIONS & BEASTWIRE MESH GUARDING

FOUND IN DATA CENTERS, COLOCATION MARKETPLACES, SERVER ROOMS, & DRBC SITES

Ask About Our Custom Stock Program

FordLogan uses our exclusive UNI-MESH design maintaining a 1-1/2" diamond mesh shape consistently throughout the entire panel and caging systems.

Because FordLogan panels enclose the wire inside the frames, they offer the same clean-finished look on both inside and outside of the cage.

BeastWire Mesh Guarding offers several mesh size options from 1/2" to 2" opening for Data Center security.