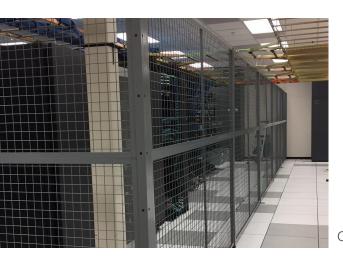

Because FordLogan panels enclose the wire inside the frames, they offer the same clean-finished look on both inside and outside of the cage.

BeastWire Mesh Guarding offers several mesh size options from 1/2" to 2" opening for Data Center security.

The most commonly used is our 2" square (as shown in the picture to the left) that comes in both 6 and 10 gauge material.

BeastWire Mesh Server Cages are also available in 1" woven mesh, 1/2" woven mesh, 1-1/2" diamond mesh, and perforated carbon steel.