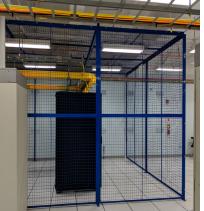

## Data Center/Server Room Applications

## FORDLOGAN WOVEN WIRE PARTITIONS & BEASTWIRE MESH GUARDING

FOUND IN DATA CENTERS, COLOCATION MARKETPLACES, SERVER ROOMS, & DRBC SITES

Ask About Our Custom Stock Program

FordLogan uses our exclusive UNI-MESH design maintaining a 1-1/2" diamond mesh shape consistently throughout the entire panel and caging systems.

Because FordLogan panels enclose the wire inside the frames, they offer the same clean-finished look on both inside and outside of the cage.

BeastWire Mesh Guarding offers several mesh size options from 1/2" to 2" opening for Data Center security.