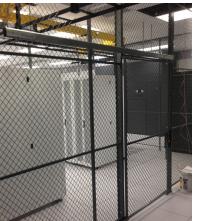

## FORDLOGAN WOVEN WIRE PARTITIONS & BEASTWIRE MESH GUARDING

FOUND IN DATA CENTERS, COLOCATION MARKETPLACES, SERVER ROOMS, & DRBC SITES

Ask About Our Custom Stock Program

FordLogan uses our exclusive UNI-MESH design maintaining a 1-1/2" diamond mesh shape consistently throughout the entire panel and caging systems.

Because FordLogan panels enclose the wire inside the frames, they offer the same clean-finished look on both inside and outside of the cage.

BeastWire Mesh Guarding offers several mesh size options from 1/2" to 2" opening for Data Center security.