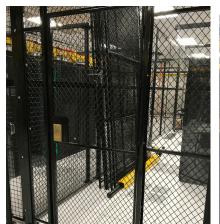

## Data Center/Server Room Applications

## FORDLOGAN WOVEN WIRE PARTITIONS & BEASTWIRE MESH GUARDING

FOUND IN DATA CENTERS, COLOCATION MARKETPLACES, SERVER ROOMS, & DRBC SITES

Ask About Our Custom Stock Program

FordLogan uses our exclusive UNI-MESH design maintaining a 1-1/2" diamond mesh shape consistently throughout the entire panel and caging systems.

Because FordLogan panels enclose the wire inside the frames, they offer the same clean-finished look on both inside and outside of the cage.

BeastWire Mesh Guarding offers several mesh size options from 1/2" to 2" opening for Data Center security.