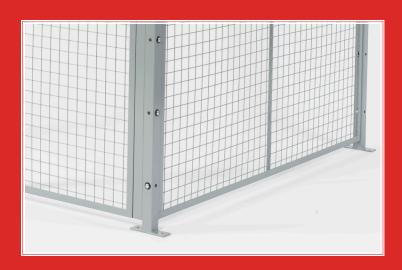

## FORDLOGAN WOVEN WIRE PARTITIONS & BEASTWIRE MESH GUARDING

FOUND IN DATA CENTERS, COLOCATION MARKETPLACES, SERVER ROOMS, & DRBC SITES

Ask About Our Custom Stock Program

FordLogan uses our exclusive UNI-MESH design maintaining a 1-1/2" diamond mesh shape consistently throughout the entire panel and caging systems.

Because FordLogan panels enclose the wire inside the frames, they offer the same clean-finished look on both inside and outside of the cage.

BeastWire Mesh Guarding offers several mesh size options from 1/2" to 2" opening for Data Center security.

The most commonly used is our 2" square (as shown in the picture to the left) that comes in both 6 and 10 gauge material.

BeastWire Mesh Server Cages are also available in 1" woven mesh, 1/2" woven mesh, 1-1/2" diamond mesh, and perforated carbon steel.