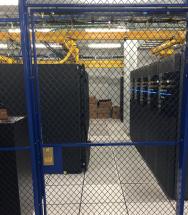

## Data Center/Server Room Applications

## FORDLOGAN WOVEN WIRE PARTITIONS & BEASTWIRE MESH GUARDING

FOUND IN DATA CENTERS, COLOCATION MARKETPLACES, SERVER ROOMS, & DRBC SITES

Ask About Our Custom Stock Program

FordLogan uses our exclusive UNI-MESH design maintaining a 1-1/2" diamond mesh shape consistently throughout the entire panel and caging systems.

Because FordLogan panels enclose the wire inside the frames, they offer the same clean-finished look on both inside and outside of the cage.

BeastWire Mesh Guarding offers several mesh size options from 1/2" to 2" opening for Data Center security.