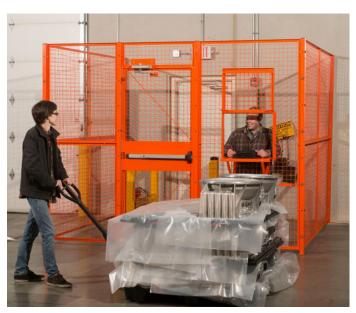

#### **Wire Mesh Partitions**

#### **Industry Uses:**

- DEA Enclosures
- Data Center Cages
- Driver Control/Access Cages
- Robotic & Machine Guarding
- Interior Security Partitions
- Tool Cribs

Boasting an unrivaled heavy duty wire mesh.

Averts theft of equipment, tooling, and finished goods. Flexible design.