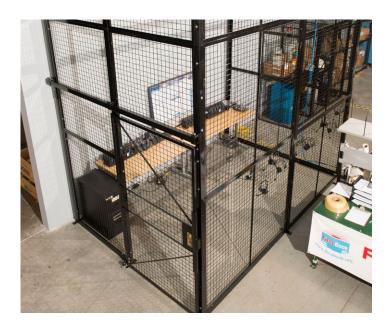

#### **Wire Mesh Partitions**

#### **Industry Uses:**

- DEA Enclosures
- Data Center Cages
- Driver Control/Access Cages
- Robotic & Machine Guarding
- Interior Security Partitions
- Tool Cribs

Boasting an unrivaled heavy duty wire mesh.

Averts theft of equipment, tooling, and finished goods. Flexible design.