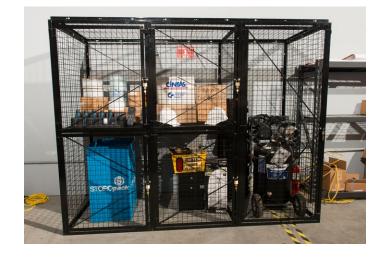

#### **Wire Mesh Partitions**

#### **Industry Uses:**

- DEA Enclosures
- Data Center Cages
- Driver Control/Access Cages
- Robotic & Machine Guarding
- Interior Security Partitions
- Tool Cribs

Boasting an unrivaled heavy duty wire mesh.

Averts theft of equipment, tooling, and finished goods. Flexible design.