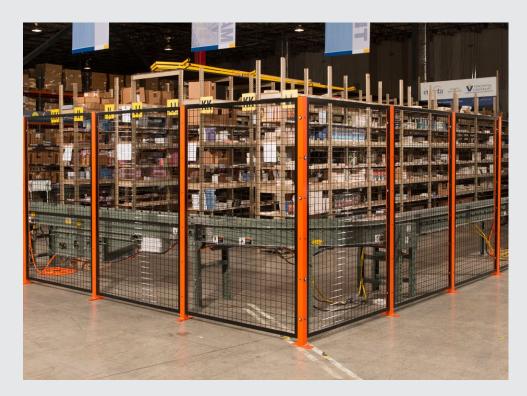

#### **Wire Mesh Partitions**

#### **Industry Uses:**

- DEA Enclosures
- Data Center Cages
- Driver Control/Access Cages
- Robotic & Machine Guarding
- Interior Security Partitions
- Tool Cribs

Boasting an unrivaled heavy duty wire mesh.

Averts theft of equipment, tooling, and finished goods. Flexible design.