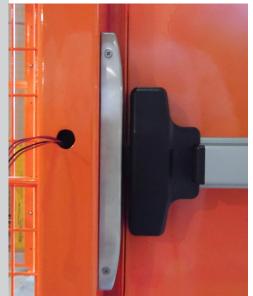

### **Electric Strikes**

Electric strikes are available for BeastWire Mesh hinge doors, panic bar hinge doors, and slide doors. 24VDC strikes are designed specifically for our systems and provide controlled access.