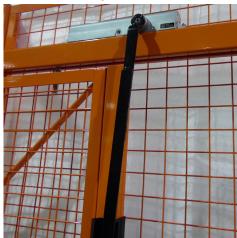

### Hydraulic Slide Door Closers

Hydraulic slide door closers (patent pending) are mounted to the track with an arm that rolls in a guide channel on the

back of the door to push it closed. These closers offer a costeffective alternative to gravity-dependent track setups used by others. Yet, they are suitable for high security requirements or code complaince such as Data Center Server or DEA/ Pharmaceutical Cages.