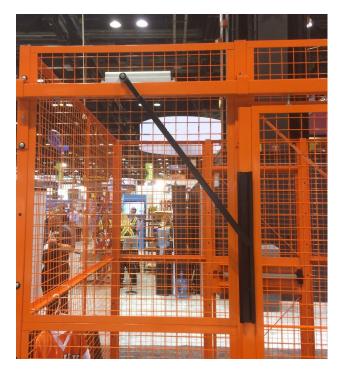

### Hydraulic Slide Door Closers

Hydraulic slide door closers (patent pending) are mounted to the track with an arm that rolls in a guide channel on the

back of the door to push it closed. These closers offer a costeffective alternative to gravity-dependent track setups used by others. Yet, they are suitable for high security requirements or code complaince such as Data Center Server or DEA/ Pharmaceutical Cages.