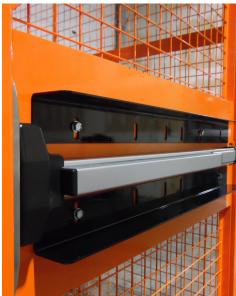

### Hydraulic Slide Door Closers

Hydraulic slide door closers (patent pending) are mounted to the track with an arm that rolls in a guide channel on the

back of the door to push it closed. These closers offer a costeffective alternative to gravity-dependent track setups used by others. Yet, they are suitable for high security requirements or code complaince such as Data Center Server or DEA/ Pharmaceutical Cages.