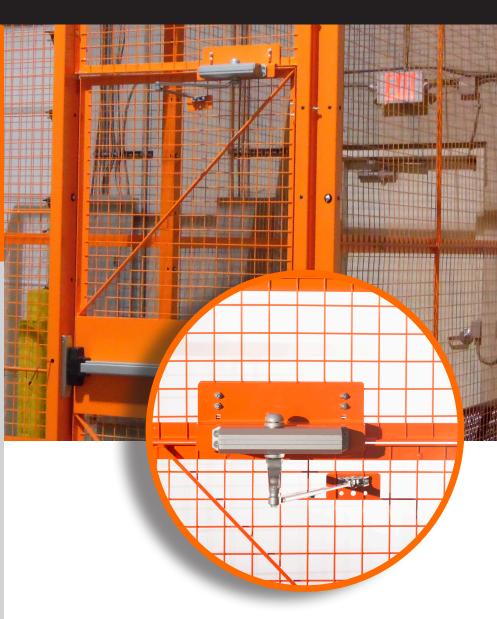

### Hydraulic Slide Door Closers

Hydraulic slide door closers (patent pending) are mounted to the track with an arm that rolls in a guide channel on the

back of the door to push it closed. These closers offer a costeffective alternative to gravity-dependent track setups used by others. Yet, they are suitable for high security requirements or code complaince such as Data Center Server or DEA/ Pharmaceutical Cages.

### **Automated Slide Door Operators**

BeastWire Mesh offers automated slide gate closers that are a major improvement over traditional fence gate operators. Our operators are mounted above the door and separate from the track; whereas like traditional operators take up valuable space and are easily damaged by mobile equipment.