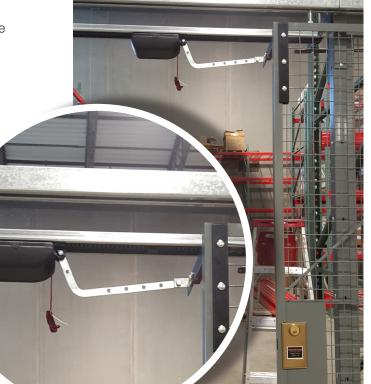

### **Automated Slide Door Operators**

BeastWire Mesh offers automated slide gate closers that are a major improvement over traditional fence gate operators. Our operators are mounted above the door and separate from the track; whereas like traditional operators take up valuable space and are easily damaged by mobile equipment.